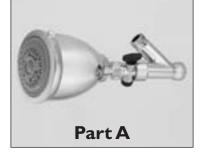

#### **Parts:**

## Assembly:

I. All you need is a wrench OR pliers.

2. Remove your existing shower head.

3. Clean the shower arm. Lightly wrap white tape (included) around threads of shower arm.

4. Attach Part A to shower arm with shower head facing down.